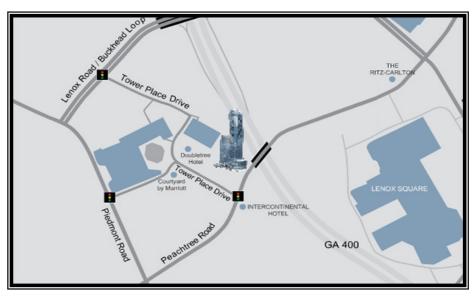

## From South/Downtown (75/85 Northbound and 400 Northbound), access from Peachtree Road:

Make your way north on I-75/85, splitting onto I-85 northbound (left lanes at the split). Exit onto GA 400 Northbound. Exit at the Buckhead/Lenox Loop. At the exit ramp, bear right and follow the signs to Peachtree Road Southbound. At Peachtree Road, turn right at The Whitley. Travel through three traffic lights, turning right at the fourth light onto Tower Place Drive (turn just after the red awnings of Bistro Niko Restaurant, located on the ground floor). The Sovereign motor lobby will be on your right.

### From Midtown, access from Piedmont Road:

Heading north on Piedmont Road, travel across Peachtree Road. After passing the Terminus building access, you will turn right at the light onto Tower Place Drive (directly across from the Peachtree Piedmont Cross Shopping Center/"Disco Kroger") and come to the stop sign (3 way stop). At the stop sign, bear right and slightly uphill between the Hilton Garden Inn and Courtyard Marriott Hotels. The Sovereign motor lobby will be on your left, just past the Hilton Garden Inn and before Bistro Niko (watch for the red awnings).

#### From North/Perimeter (400 Southbound), access from Lenox Loop:

#### NOTE: This access point is gated from 7:30am-9:30am and again from 4:30pm-6:30pm.

Make your way to 285 and exit to GA 400 Southbound. Exit at the Buckhead/Lenox Loop exit. At the exit ramp, bear right. At the first light, turn left into the shopping plaza named Buckhead Station. Go through the first stop sign and turn right at the second stop sign. Follow around to the next stop sign (dead end at iron sculpture). Turn left and travel past the Hilton Garden Inn drive. The Sovereign motor lobby will be on your left just past the Hilton Garden Inn and before Bistro Niko (watch for the red awnings).